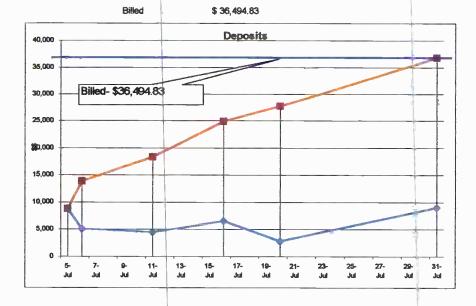

JULY

**Gross Receipts Tax** 

|                        | Balan                      | ce Reports              |                        |                          | 1               |
|------------------------|----------------------------|-------------------------|------------------------|--------------------------|-----------------|
| Other 1                | otal Deposits<br>36,789.25 | Detabese<br>\$38,290.83 | Difference<br>1.501.58 | A/R sheet<br>\$38,290.83 | Diff<br>1,501,5 |
| 7/2 JP Cash            | 200.00                     | •                       | .,                     | ,                        | .,              |
| 7/5 Naty cash          | 325.00                     |                         |                        |                          | -               |
| 7/5 Naty cash          | 300.00                     |                         |                        |                          | -               |
| 7/23Garcia Cash        | 300.00                     |                         |                        |                          |                 |
| 7/24 Bee Cash          | 1,000.00                   |                         |                        |                          |                 |
| 7/27 Gill Cash         | 3.04                       |                         |                        |                          |                 |
| Cash Totai<br>2,128,04 |                            |                         |                        |                          | ,               |
| Tax Ranger +Boyd+kinc  | (626, 46)                  |                         |                        |                          |                 |
| 2,128.04               | 38,290.83                  | 38,290.83               | 9.00                   | 38,290,83                | 6.0             |
|                        |                            |                         | 2,128,04               | DIFF                     |                 |

|               | 1,471.57 |           | (626.46)  | 0.00      | Check=0   |           |
|---------------|----------|-----------|-----------|-----------|-----------|-----------|
| Deposit Dates | 5-Jul-01 | 6-Jul-01  | 11-Jul-01 | 16-Jul    | 20-Jul    | 31-Jul    |
| Amounts       | 8,777.29 | 5,095.00  | 4,471.68  | 6,540.82  | 2,839.46  | 9,065.00  |
| Cummulative   | 8,777.29 | 13,872.29 | 18,343.97 | 24,884.79 | 27,724.25 | 36,789.25 |
| % of Billed   | 24%      | 38%       | 50%       | 68%       | 769       | 101%      |