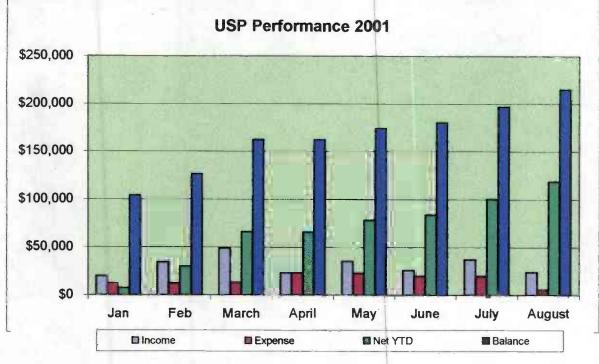

|                   |              | YEAR          | TO DATE SUN  | MARY         |                      |          |
|-------------------|--------------|---------------|--------------|--------------|----------------------|----------|
|                   | Begin        | nning Balance |              | \$96,515.36  |                      |          |
| Month             | Income       | Expense       | Net YTD      | Balance      | <b>Unrelated Exp</b> | % of Inc |
| Jan               | 19,720.42    | 12,368.70     | 7,351.72     | 103,867.08   | \$ 2,932.02          | 15%      |
| Feb               | 34,272.17    | 11,925.31     | 29,698.58    | 126,213.94   | 639.53               | 2%       |
| March             | 49,116.27    | 13,191.99     | 65,622.86    | 162,138.22   | 4,133.11             | 8%       |
| April             | 23,146.21    | 23,293.05     | 65,476.02    | 161,991.38   | 6,718.51             | 29%      |
| May               | 35,186.79    | 22,868.53     | 77,794.28    | 174,309.64   | 4,493.41             | 13%      |
| June              | 25,716.93    | 19,863.14     | 83,648.07    | 180,163.43   | 8,730.43             | 34%      |
| July              | 36,789.25    | 19,950.98     | 100,486.34   | 197,001.70   | 6,534.61             | 18%      |
| August            | 23,768.18    | 5,714.13      | 118,540.39   | 215,055.75   | 574.30               | 2%       |
| September         |              |               | 0.00         |              |                      | #DIV/0!  |
| October           |              |               | 0.00         |              |                      | #DIV/0!  |
| November          |              |               | 0.00         |              |                      | #DIV/0!  |
| December          |              |               | 0.00         |              |                      | #DIV/0!  |
| <b>Totals YTD</b> | \$247,716.22 | \$129,175.83  | \$118,540,39 | \$215,055.75 | \$34,755.92          | 14%      |