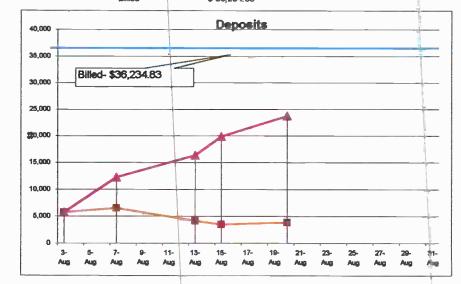

#### AUGUST

|                        |       | Balan      | ce Reports |            |           |            |
|------------------------|-------|------------|------------|------------|-----------|------------|
| Other                  | Total | Deposits   | Detabase   | Difference | A/R sheet | DIFF       |
|                        |       | 23,768.18  | 29,841.08  | (6,072.90) | 29,841.08 | (6,072.99) |
| 8/3 Naty's cash        |       | 325.00     |            |            |           |            |
| 8/6/2001-Pinieros cash |       | 200.00     |            |            |           |            |
| 8/8 Elsie's cash       |       | 780.00     |            |            |           |            |
| 8/17 Fabiana cash #12  |       | 2.000.00   |            |            |           |            |
| 8/17 Edwin Cash #12    |       | 2,000.00   |            |            |           |            |
| 8/21 Bee cash          |       | 1,000.00   |            |            |           | - 1        |
|                        |       |            |            |            |           |            |
|                        |       | -          |            |            |           |            |
|                        |       |            |            |            |           |            |
|                        |       |            |            |            |           |            |
|                        |       |            |            |            |           |            |
|                        |       |            |            |            |           |            |
| Cash Total             |       |            |            |            |           |            |
| 6,305.00               |       |            |            |            |           |            |
| King Cash Tax+ Sion Cl |       | (232.10)   |            |            |           |            |
| 6.305.00               |       | 29,841,08  | 29.841.68  | 0.65       | 29.841.08 | 0.00       |
| 0,300,00               |       | 20,0011,00 | 40,041.00  |            |           | 0.00       |
|                        |       |            |            | (0,385.90) | DIFF      |            |

950.73 (232.10)7-Aug-01 6,495.25 12,222.75 34% 3-Aug-01 5,727.50 5,727.50 **13-Aug-81 15-Aug 20-Aug 4,155.43 3,500.00 3,890.00 16,378.18 19,878.18 23,768.18** 55%

45%

**Real Estate Taxes** 

Billed \$ 36,234.83